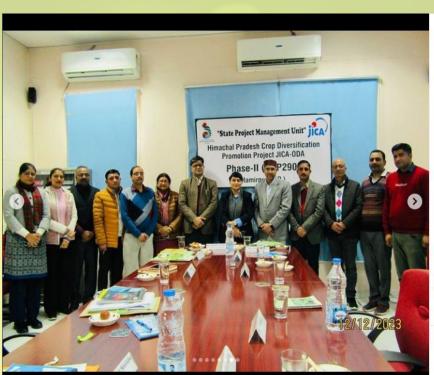

### https://www.facebook.com/JICAAgriculture/

**Engagement of audience On Project's Facebook Post through comments** 

Jicaagriculture A meeting regarding "Achievements under HPCDP (PHASE-II), JICA -ODA" was held in state office Hamirpur under the chairmanship of Project Director, Dr. Sunil Chauhan, in the esteemed presence of worthy Project Development Specialist, JICA-INDIA, Miss Nishtha Vengurlekar and Chief Project Advisor, Dr. Vinod Kumar Sharma on December 12, 2023.

3

Dr. Sunil Chauhan, Project Director, HPCDP (PHASE-II), JICA -ODA welcomed Miss Nishtha Vengurlekar, Project Development Specialist, JICA-INDIA and briefed her about the various activities being executed under phase -II of the project.