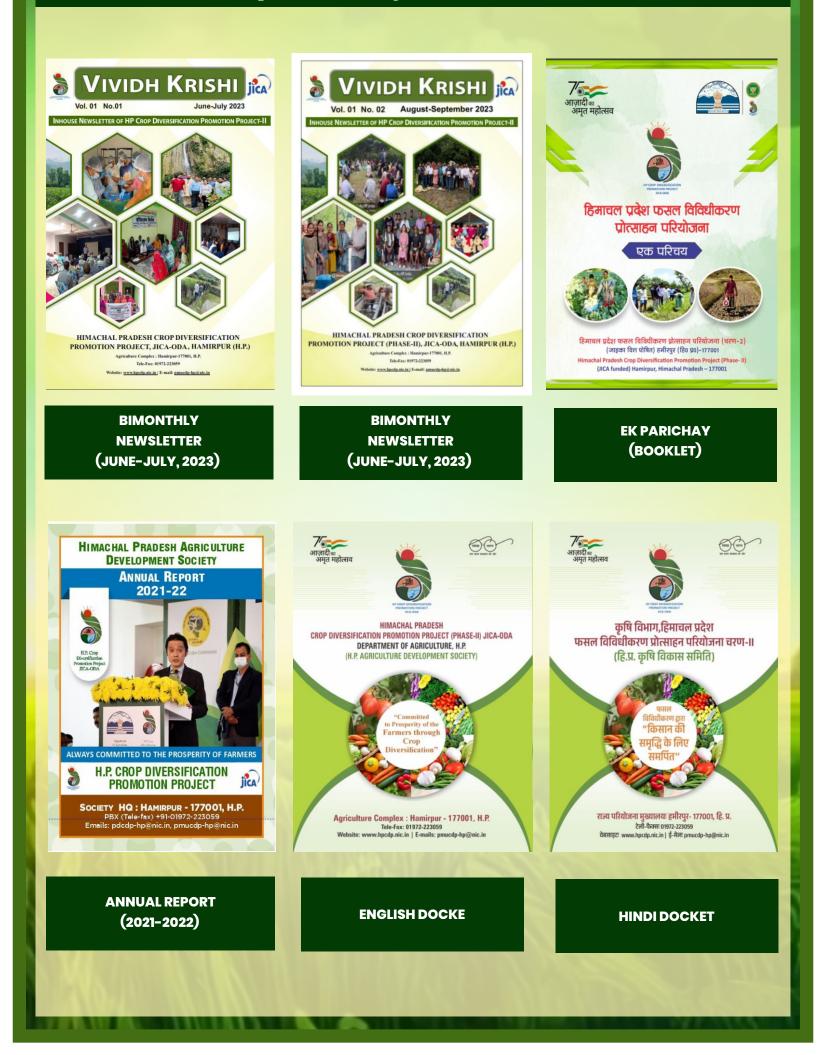

| 9                             | 5                                     | 1                                    | 24                           |
| 5     | उप परियोजनाओं का ऑसलहरू<br>बेसलहरू संवैधण       | 35                               | 22                            | 17                                    | 32                                   | , 85                         |
| 6     | बेसतहन सर्वेहण के तहत कवा किये<br>राए परिवा     | 1493                             | 1463                          | 1885                                  | 442                                  | 5284                         |

राज्य परियोजना निर्देशक हिमाधम प्रदेश करत विविधीकरण प्रोत्साहन परियोजना, (धरण - 2) इमीरपुर - 177001, ( हिराग))

## **Chapter 9: Project Publications**





STATISTICS.

## Chapter 10: Other Extension Tools for Dissemination of Project Information

## A. Standees :









## हिमाचल प्रदेश फसल विविधीकरण प्रोत्साहन परियोजना

### परियोजना का शीर्षक :

हिमाचल प्रदेश फसल विविधीकरण प्रोत्साहन परियोजना (चरण– ।।)

### परियोजना क्षेत्र : 7993 हेक्टेयर (हिमाचल प्रदेश के सभी 12 जिले)

परियोजना लागत एवं अवधिः ₹1010.60 करोड़ (807.3+203.3) 9 वर्ष, (2021-2029)

उप-परियोजनाएं : ( 29<mark>6+10 उप-परियोजनाएं</mark>) = 306

### कृषक परिवार : 25000 कृषक परिवार

### उद्देश्य :

सतत फसल विविधीकरण को बढावा देना. कृषि उत्प<mark>ादकता में वृद्धि और कृषि आय में</mark> सुधार करना ।

### समग्र लक्ष्य :

आय, लाभप्रदता बढाने और आन-फार्म और आफ फार्म रोजगार प्रदान करने के लिए फसल विविधीकरण को बढावा देना और विस्तार करना।

हिमाचल प्रदेश फसल विविधीकरण प्रोत्साहन परियोजना