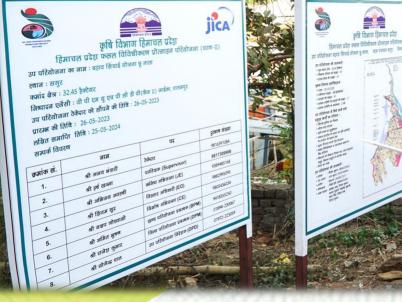

## A. Standees :

## हिमाचल प्रदेश फसल विविधीकरण प्रोत्साहन परियोजना

### परियोजना का शीर्षक :

हिमाचल प्रदेश फसल विविधीकरण प्रोत्साहन परियोजना (चरण– ।।)

### परियोजना क्षेत्र : 7993 हेक्टेयर (हिमाचल प्रदेश के सभी 12 जिले)

परियोजना लागत एवं अवधिः ₹1010.60 करोड़ (807.3+203.3) 9 वर्ष, (2021-2029)

उप-परियोजनाएं : ( 29<mark>6+10 उप-परियोजनाएं</mark>) = 306

### कृषक परिवार : 25000 कृषक परिवार

### उद्देश्य :

सतत फसल विविधीकरण को बढावा देना. कृषि उत्प<mark>ादकता में वृद्धि और कृषि आय में</mark> सुधार करना ।

### समग्र लक्ष्य :

आय, लाभप्रदता बढाने और आन-फार्म और आफ फार्म रोजगार प्रदान करने के लिए फसल विविधीकरण को बढावा देना और विस्तार करना।

हिमाचल प्रदेश फसल विविधीकरण प्रोत्साहन परियोजना (चरण-॥), जाइका-ओडीए कृषि परिसर, हमीरपुर (हि.प्र.)