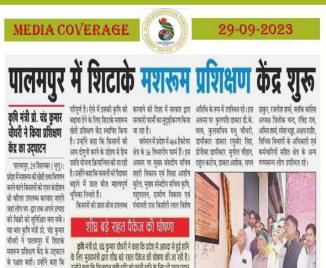

1

हैं। हाइड्रोपोनिक प्लांट बिना मिट्टी के सिर्फ पानी के जरिये खेतीबाड़ी की आधनिक तकनीक है। यहां पर फसल विविधिकरण व व्यावसायिक

ससेग वुड/जससंत कठियाल पारापुर, 23 अनतः र स्पत्ता विकीकरण ग्रोत्साद परियोजना के माणम से पातमपुर में श्वापित तिदाके मतरूम अविश्वण केद से त्रिय्तेन क्रमर अव्राप्त पर छ रिव्यसेव कृषम अव्रिज्ञण तिविश्व का आयोजित किना गया। जिसमं परीर कल्परण के 28 किसमंत्री ने भाग त्रिया। इम परिक्षण विविश से तिदाके मतरूम को खेती के खारे मि किराजे मतरूम को खेती के खारे मि किराज ने अपने आन ही पाली रिना के करायेन किया। किसानों को तिटके उत्पादन के

शिटाके मशरूम पोषण की दृष्टि से भी महत्वपूर्ण है, ऐसे में इसे लोकप्रिय बनाए जाने की आवश्यकता है। उन्होंने कहा कि बटन मशरूम को अपेक्ष भले ही शिटाके मजरूम महंगा

उन्होंने कहाँ कि फिलहाल कृषि भूमि को पहुंची हानि के लिए भी राहत प्रदान की जा रही है तथा सिवित भूमि के लिए प्रांत हैक्टेयर 17000 तथा बिरनी भूमि के लिए प्रति हैक्टेयर 8500 रुपए मुआवजा राशि सरकार द्वारा प्रदान की जा रही है। उन्होंने कहा कि मुख्यमँत्री द्वारा जो राहत पैकेज घोषित किया जा रहा है, उसमें घर, जमीन, कृषि भूमि, बिजली, पेयजल व्यवस्था यालमपुर : पालमपुर में शिटाके मशरूम प्रशिक्षण केंद्र का उद्घाटन है परंतु यह अधिक पोषक तत्वों से आदि सभी का समावेश कर राहत पैकेज की घोषणा की जाएगी।