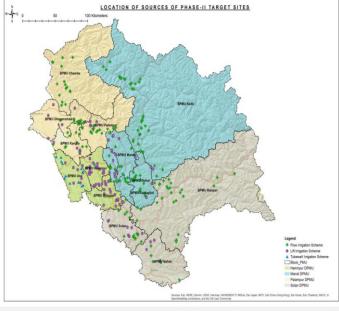

|        | Distribution | of Sub projects as | per MoD           |
|--------|--------------|--------------------|-------------------|
| Sr.No. | DPMU         | BPMU               | Target as per MoD |
| 1      |              | Bilaspur           | 19                |
| 2      | Hamirpur     | Hamirpur           | 23                |
| 3      |              | Una                | 19                |
| Т      | otal         |                    | 61                |
| 4      |              | Chamba             | 16                |
| 5      | Kangra       | Dehra              | 22                |
| 6      |              | Dharamshala        | 17                |
| 7      |              | Jawali             | 0                 |
| 8      |              | Palampur           | 21                |
| Т      | otal         |                    | 76                |
| 9      |              | Gohar              | 21                |
| 10     | Mandi        | Kullu              | 47                |
| 11     |              | Mandi              | 13                |
| 12     |              | Sarkaghat          | 20                |
| Т      | otal         |                    | 101               |
| 13     |              | Nahan              | 13                |
| 14     | Solan        | Rampur             | 23                |
| 15     |              | Solan              | 22                |
| Т      | otal         |                    | 58                |
| Grai   | ıd total     |                    | 296               |