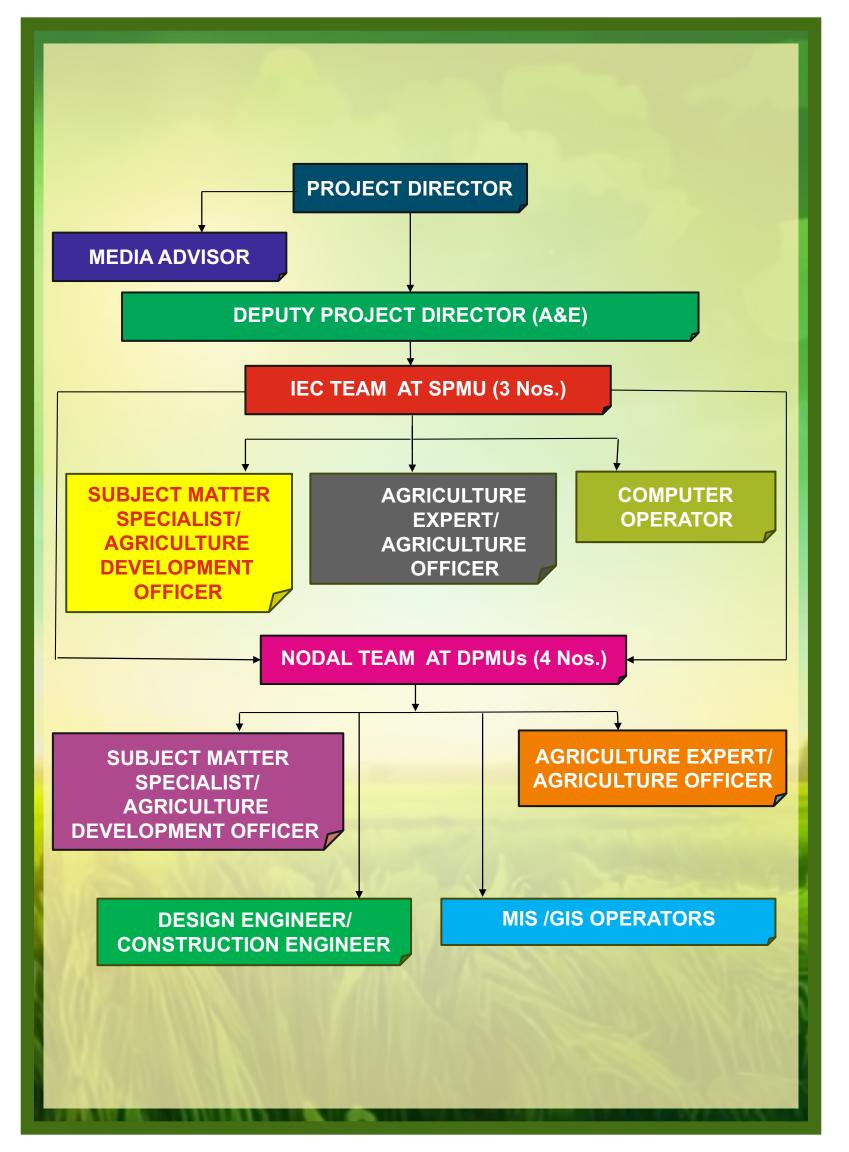

## Chapter 4: Implementation Structure & Organogram for IEC Coordination

It is a two tier section created in the project for managing the IEC. At the state level IEC team is headed by the Subject Matter Specialist (Agri.) and supported by the Agriculture Expert/Agriculture Officer & Computer Operator. The team reports to the Project Director through DeputyProject Director (A&E). At the District Level a nodal team headed by Subject Matter Specialist (Agri.) / Agriculture Development Officer and supported by Agriculture Expert/Agriculture Officer, Design Engineer/Construction Engineer and MIS/GIS operators has been formed to look manage the IEC activities of the project. This nodal team support the IEC team at SPMU in the relevant activities. The entire IEC setup is being mentored by the Media Advisor through the Project Director.