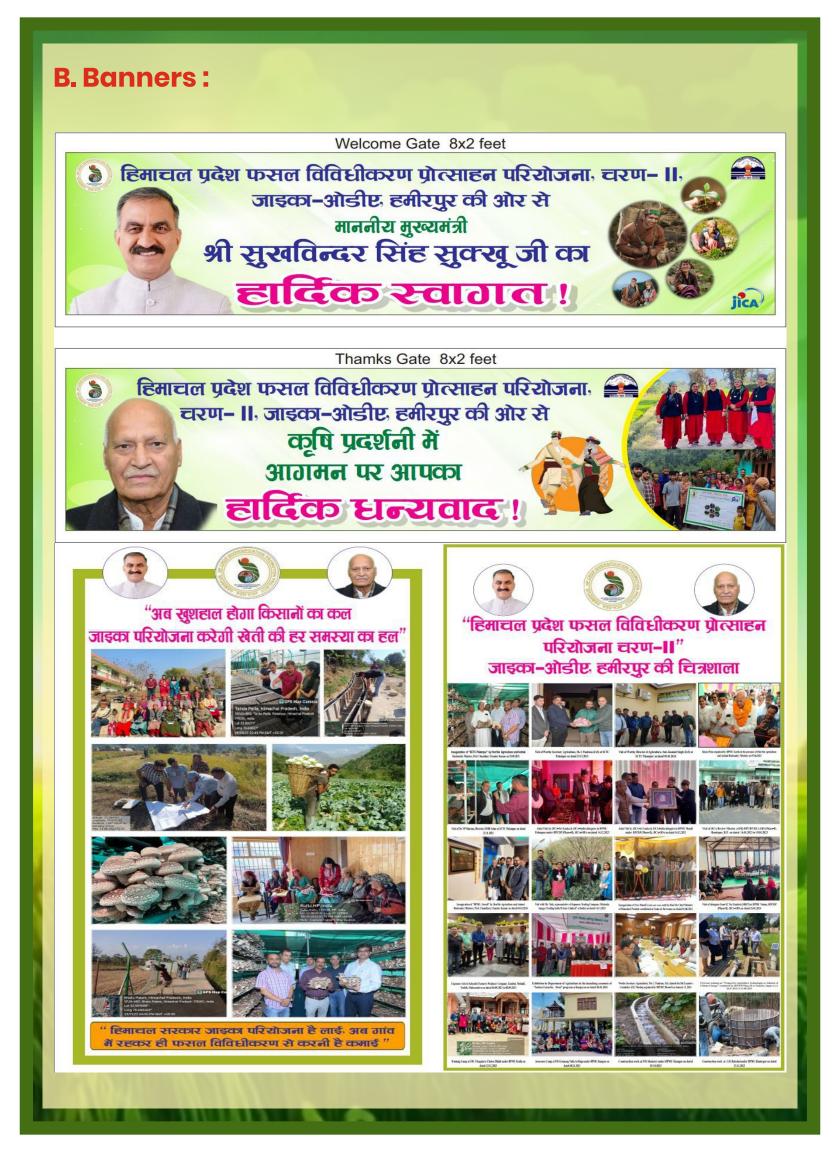

्र.)













### हिमाचल प्रदेश फसल विविधीकरण प्रोत्साहन परियोजना

## उद्देश्य

- कृषि उत्पादकता को बढ़ावा देना।
- उच्च मूल्य वाली फसलों के लिए सतत फसल विविधीकरण।
- किसानों की आय बढाने के लिए सिंचाई सुविधाओं का सृजन।
- खेतों तक पहुंचने के लिए मार्ग का विकास (FARM ACCESS ROAD) |
- किसानों को फसल विविधीकरण अपनाने हेतू सहायता।
- संस्थागत विकास के साथ-साथ बाजार विकास के माध्यम से किसानों की आय में सुधार।
- नकदी फसल की खेती और आजीविका गतिविधियों में विविधता लाना ।
- हिमाचल प्रदेश के छोटे और सीमांत किसानों की समृद्धि सुनिश्चित करना ।
- उत्पादन, फसल कटाई, मूल्य संवर्धन और विपणन के लिए कृषक समुदाय को वस्तु आधारित समूहों में संगठित करना ।
- नई तकनीकों को अपनाने और सिंचाई योजनाओं के संचालन और रख-रखाव के लिए कृषक समुदाय का ज्ञान और कौशल बढाना ।
- मानव संसाधन विकास और क्षमता निर्माण।















## Chapter 11: Colour Palette Designed For Permanent Structures in Sub projects



For maintaining a consistent and visually appealing appearance of permanent structures constructed throughout H.P. in sub project areas, colour palettes are designed and supplied to field officials by IEC Team to ensure the uniformity and adherence to the specified color schemes.

## WALL CHARTS TO SHOWCASE PROJECT PROGRESS & MEDIA COVERAGE





MEET THE TEAM AT SPMU HIMIRPUR

A

2

-

4

Class

0.9





## Chapter 12: Status & Progress of IEC Activities DPMU & BPMU Wise

### DPMU WISE STATUS OF STREET PLAYS, WALL WRITING & PRE PROJECT VIDEOGRAPHY

|       | DDMU     | Street Plays (No. | Wall Writing (No. of | Pre Project Videography |
|-------|----------|-------------------|----------------------|-------