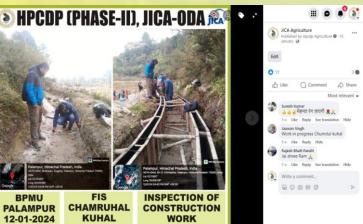

, Mr. C Paulrasu paid a surprise visit to Shiitake Cultivation & Training Centre, Palampur today on dated 23.12.2023 and inspected the work that is being done by the HPCDP (Phase-II), JICA-ODA through this centre. Dr. Sapan Thakur , Dr. Nagender Nag, (Shiitake Disseminators,SCTC Palampur) & Dr. Rajneesh (SMS, DPMU Palampur) had a detailed interactive session with Worthy Secretary during this visit. Speaking to employees and officers of the centre, Worthy secretary said that all should work to ensure that farmers and common citizens get all the benefits of project schemes without any hassles. He also appreciated the shiitake disseminators for their work and said that that the Centre will prove to be a boon to the farmers of the state.

View insights

3

**49 likes** December 23, 2023

Q 7





### jicaagriculture

0

ji piagnotare the magara ceremony of tooc Project Management too Lawair To Dist. Royas wheld under the charmanity of Honbia Agrouption and Annia Halandry Minister. Price Couldary Contect Founds in the estemet of the Country Contect Country of the Country of the Country Agent Country Country Country Ones (Country of the Country Agent Country Country Ones (Country One) Destinate Neuron DMM Country Ones (Country Ones) Bertoch Nimer Country Ones) (Country Ones) Sentoch Nimer Country Ones) (Country Ones) (Country Ones) Kenge Los Status Pal Amir Do ZMM of Dist. Kenge & 90 Kenner for and Hereines ab project under HCD (PMAC).

Boost post

...

1.0.4 Out-whetp even in thimsgoal autours of the MSE is 10.4. OUM without all in the MSE is 10.4. OUM without all and briefs abo