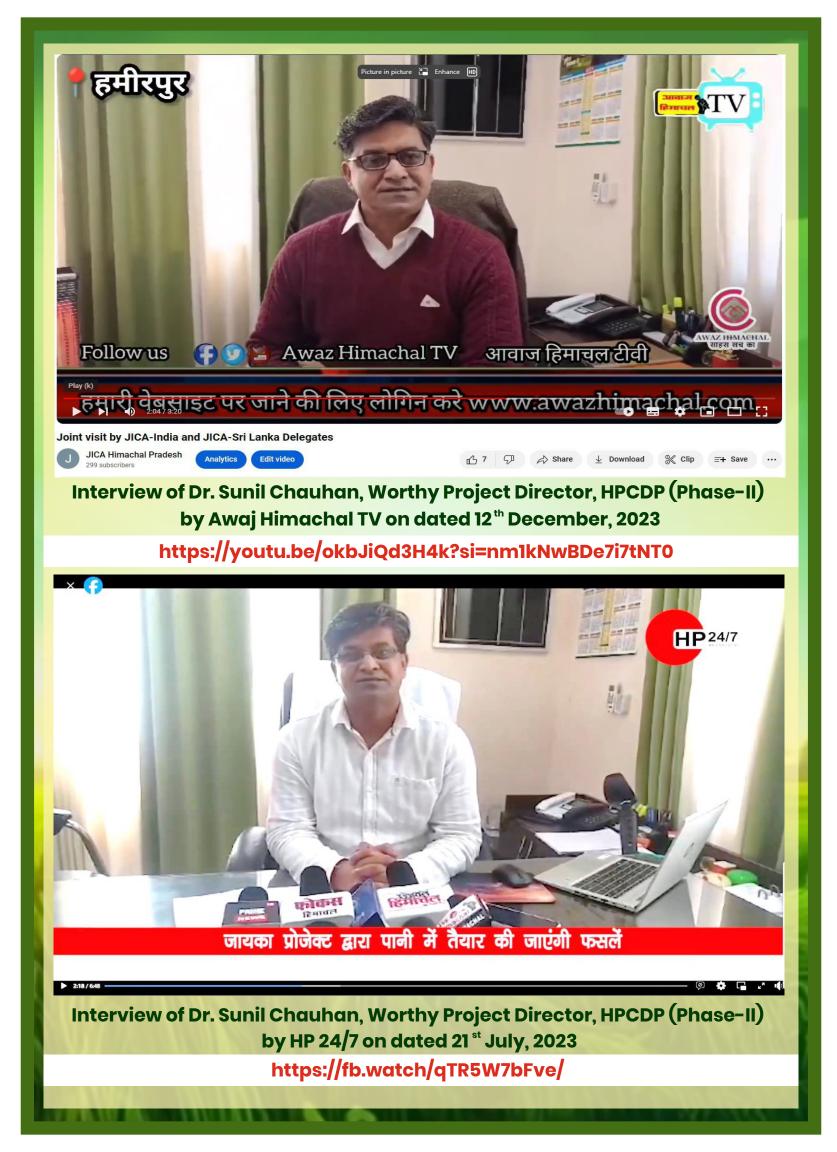

### MEDIA COVERAGE

14-12-2023

जायका इंडिया के डेवलपमेंट स्पेशलिस्ट मिस निष्ठा वेंगुरलेकर ने किया परियोजना चरण-दो की मुख्य इकाई हमीरपुर का दौरा

3

डेवलपमेंट जायका इंडिया के स्पेशलिस्ट मिस निष्ठा वेंगुरलेकर द्वारा हिमाचल प्रदेश फसल विविधिकरण प्रोत्साहन परियोजना चरण दो की मुख्य इकाई हमीरपुर परण दा का मुख्य इकाइ हमारपुर का दौरा किया। इस दौरान परियोजना निदेशक डॉ. सुनील चौहान व मुख्य परियोजना सलाहकार डॉ. विनोद कुमार शर्मा ने राज्य परियोजना प्रबंधन डकाई में उनका स्वागत किया तथा परियोजना में चल रही गतिविधियों बारे में भी भवगत करवाया। इसके उपरांत डॉ. आशीष आनंद विषयवाद विशेषज्ञ द्वारा परियोजना की उपलब्धियों पर प्रेजेंटेशन दी गई। हिमाचल प्रदेश के 12 जिलों में परियोजना के पहले स्थिति को दर्शाने के लिए एक वीडियो डॉक्यूमेंट्री प्रस्तुत की गईं। इसके अतिरिक्त परियोजना चरण एक में सफलतापूर्वक चलाए गए

प्रोग्राम फॉर नेक्स्ट जेनरेशन के ऊपर डॉक्यमेंटी वीडियो दिखाई गई। अन्त में मिस निष्ठा वेंगुरलेकर ने परियोजना के अधिकारियों के कार्य की प्रशंसा की तथा उन्हें एकजुट रहकर परियोजना को सफल भविष्य की ओर ले जाने के लिए प्रेरित परियोजना निदेशक डॉ किया। कियो। पारवाजना निषयाज ज सुनील चौहान ने बताया कि जायका इंडिया के डेवलपमेंट स्पेशलिस्ट मिस निष्ठा वेंगुरलेकर ने परियोजना